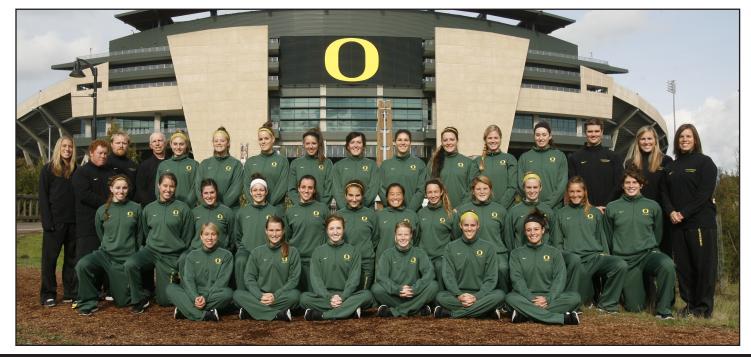

Back Row from L to R: Jen Derby (Asst. Coach), Robert Bray Jr. (Assoc. Head Coach), Luke Montgomery (GA Trainer), Geoff Ginther (Strength & Conditioning Coach), Maggie Kovacs, Kate Cathell, Megan Schneider, Catherine Davidson, Jana Drummond, Alex Breiner, Jess Drummond, Kelly Jablonski, Bina Barrett, Travis Halseth (Trainer), Casey Rector (UG Asst. Coach), Jen Larsen (Head Coach). Middle Row L to R: Bridget Morrison, Dominique Christiansen, Brittany Hushion, Maura Imel, Kerry McCulloch, Anna Swicklik, Ashley Inman, Callie Wagner, Salliebeth Finnegan, Colleen Taggart, Lara Bennett, Mary Alice Powers. Front Row L to R: Hannah Jones, Kaitlyn Pasko, Sam DeBow, Sarah MacDonald, Celeste Mayer, Erin Chisnell.